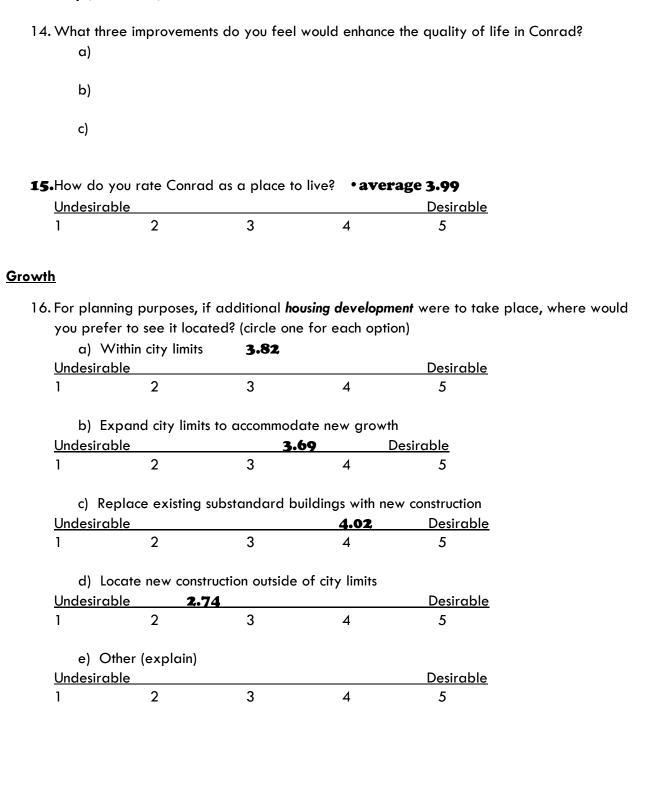

## **Growth (continued)**

- 17. For planning purposes, if **commercial/retail development** were to take place, where would you prefer to see it located? (circle one for each option)
  - a) On major highway thoroughfares, including main street